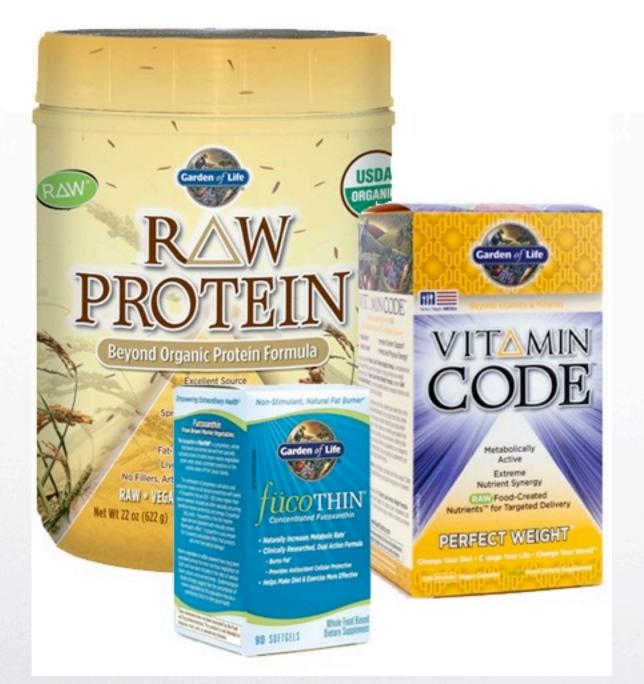

## "Fat Burner" Bundle

- Raw Protein (I month)
- FucoThin (I month)
- Perfect Weight Multi (1 month)