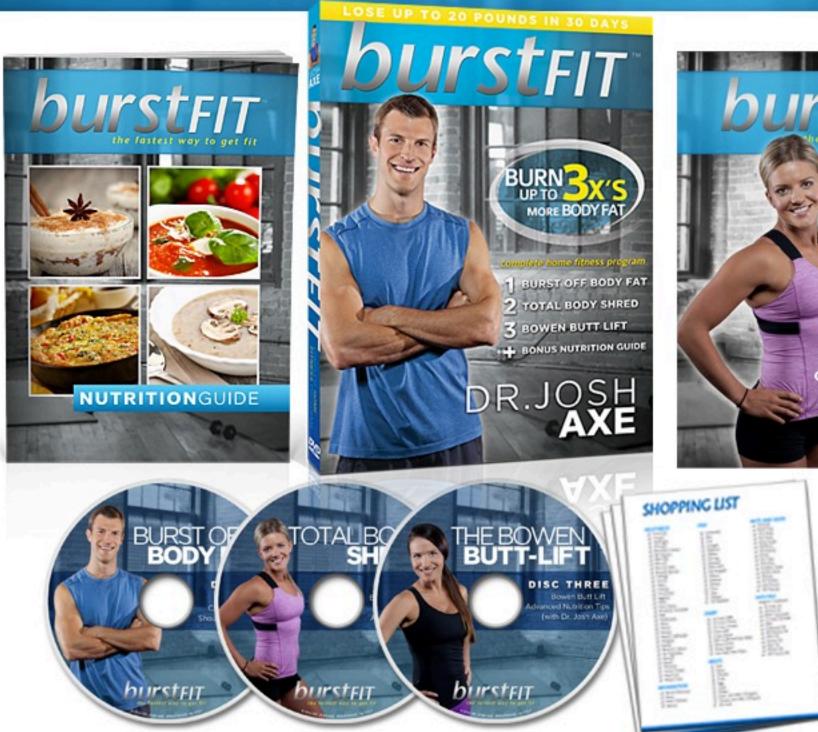

# "Total Weight Loss" Bundle

- Real Food Diet Cookbook
- Burstfit
- Raw Protein (1 month)
- Perfect Weight Multi (3 month)
- FucoThin (3 month)

Go to www.BurstFit.com Promo Code: **WEBINAR** to Save 10%

## BurstFIT Discount

### amazon.com<sup>®</sup>

- 2 days only: <del>\$47</del> **\$39.95** on Amazon.
- Go to <u>burstfit.com/webinar</u> (You'll be prompted to purchase on Amazon.com)
- Leave a review on Amazon.com then email: <u>orders@burstfit.com</u> to get a free video gift.